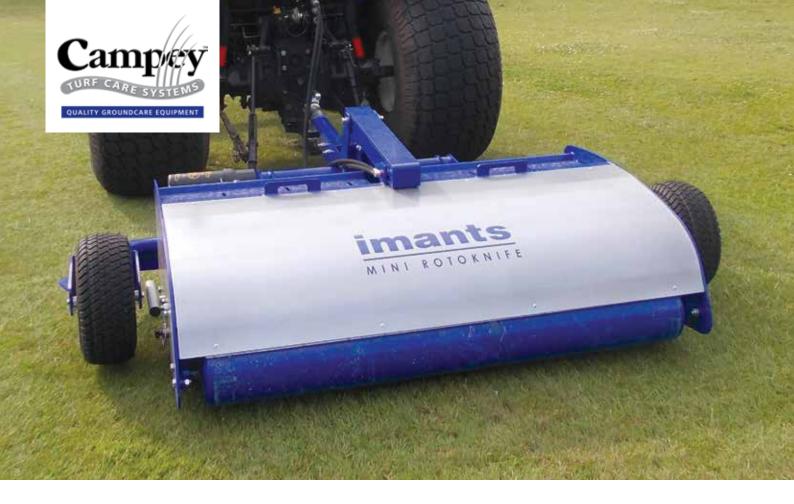

## Mini RotoKnife

The Imants Mini RotoKnife is a linear, disc-aerator, designed to relieve surface compaction, improving aeration, reducing thatch build up and removing surface water. The Mini RotoKnife is fast across the surface and is a versatile root zone management tool. The disc rotor shaft can be set in 3 positions, giving flexibility in working depth and linear spacing, allowing slitting to a depth of 100mm, or shallow slitting at 50mm spacing. The Mini RotoKnife is available in towed or mounted format, and is compatible with most turf trucksters and compact tractors. It is ideal on warm or cool season grasses.