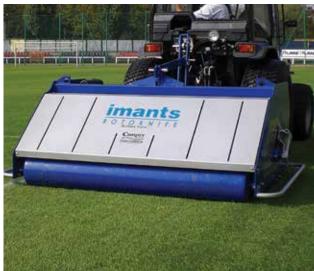

## RotoKnife 1800

The Imants RotoKnife is a versatile, effective linear aerator. It is designed to relieve surface compaction, improve aeration, reduce thatch build up and remove surface water. The RotoKnife is fast across the surface and is also a versatile root zone management tool. The disc rotoshaft can be set in any of five positions offering flexibility in working depth and linear spacing, allowing deep slitting to a depth of 150mm or shallow slitting at 50mm spacing. The RotoKnife is an ideal root zone enhancement tool for both warm and cool season grasses and can even be used as a surface smoothing roller.

## Specification

| Working width     | 1.80m                                         |
|-------------------|-----------------------------------------------|
| Transport width   | 2.30m                                         |
| Working depth     | 10mm - 150mm (variable settings)              |
| Number of discs   | 6, 17, 18, 35                                 |
| Disc thickness    | 3mm (200mm disc),<br>4mm (200mm & 450mm disc) |
| Disc spacing      | 50mm, 100mm, & 300mm                          |
| Disc diameter     | 200mm, 450mm                                  |
| Weight            | 895kg                                         |
| Power requirement | 45hp                                          |
| Operating speed   | 0 - 12mph (0-20kpm)                           |
|                   |                                               |