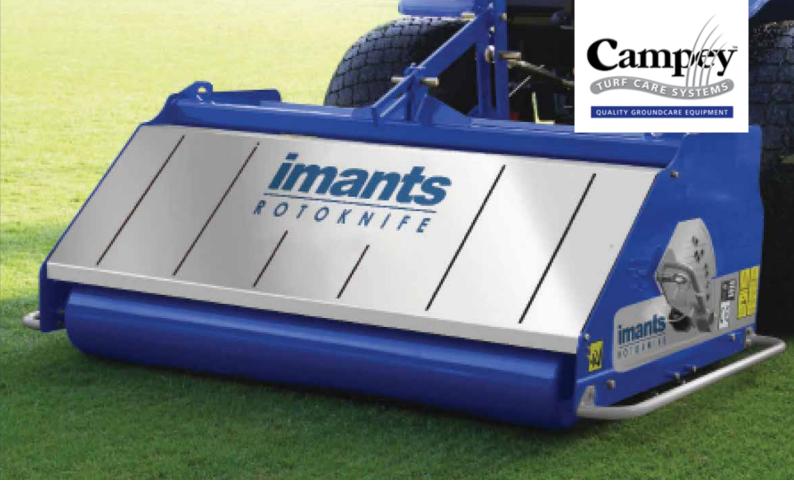

## RotoKnife 1800

The Imants RotoKnife is a versatile, effective linear aerator. It is designed to relieve surface compaction, improve aeration, reduce thatch build up and remove surface water. The RotoKnife is fast across the surface and is also a versatile root zone management tool. The disc rotoshaft can be set in any of five positions offering flexibility in working depth and linear spacing, allowing deep slitting to a depth of 150mm or shallow slitting at 50mm spacing. The RotoKnife is an ideal root zone enhancement tool for both warm and cool season grasses and can even be used as a surface smoothing roller.