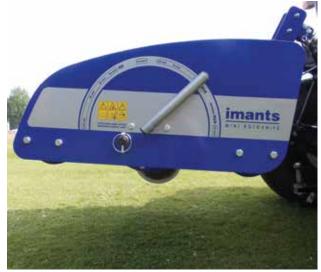

## Mini RotoKnife

The Imants Mini RotoKnife is a linear, disc-aerator, designed to relieve surface compaction, improving aeration, reducing thatch build up and removing surface water. The Mini RotoKnife is fast across the surface and is a versatile root zone management tool. The disc rotor shaft can be set in 3 positions, giving flexibility in working depth and linear spacing, allowing slitting to a depth of 100mm, or shallow slitting at 50mm spacing. The Mini RotoKnife is available in towed or mounted format, and is compatible with most turf trucksters and compact tractors. It is ideal on warm or cool season grasses.