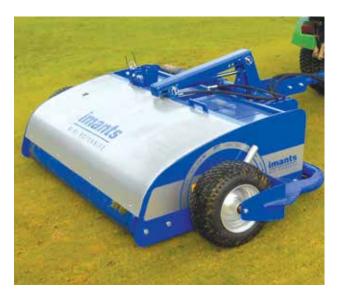

## Mini RotoKnife

The Imants Mini RotoKnife is a linear, disc-aerator, designed to relieve surface compaction, improving aeration, reducing thatch build up and removing surface water. The Mini RotoKnife is fast across the surface and is a versatile root zone management tool. The disc rotor shaft can be set in 3 positions, giving flexibility in working depth and linear spacing, allowing slitting to a depth of 100mm, or shallow slitting at 50mm spacing. The Mini RotoKnife is available in towed or mounted format, and is compatible with most turf trucksters and compact tractors. It is ideal on warm or cool season grasses.