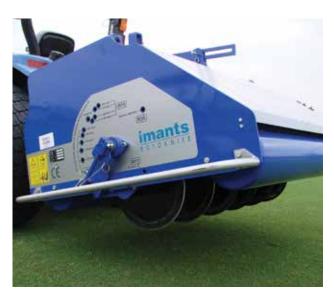

## Mini RotoKnife

The Imants Mini RotoKnife is a linear, disc-aerator, designed to relieve surface compaction, improving aeration, reducing thatch build up and removing surface water. The Mini RotoKnife is fast across the surface and is a versatile root zone management tool. The disc rotor shaft can be set in 3 positions, giving flexibility in working depth and linear spacing, allowing slitting to a depth of 100mm, or shallow slitting at 50mm spacing. The Mini RotoKnife is available in towed or mounted format, and is compatible with most turf trucksters and compact tractors. It is ideal on warm or cool season grasses.

## Specification

| Working width                    | 1.50m - 1.60m                                   |
|----------------------------------|-------------------------------------------------|
| Transport width                  | 1.80m 3pt mounted / 2.20m towed                 |
| Working depth                    | 20mm - 100mm (variable settings)                |
| Number of discs                  | 29 x 200mm Mini Discs, 5 x 300mm Discs          |
| Disc thickness                   | 3mm (200mm disc), 4mm (300mm disc)              |
| Disc spacing                     | 50mm, 100mm, 300mm                              |
| Weight                           | 550kg (Towed) 470kg (Mounted)                   |
| Tractor requirement<br>(mounted) | 25hp – Cat 1: 3pt linkage<br>/ hydraulic spools |
| Tractor requirement (towed)      | 50mm ball hitch. Double acting hydraulics       |
| Operating speed                  | 0 - 12 mph (0 - 20 kph)                         |
| Options                          | Electric actuator to lift and lower when towed  |
|                                  |                                                 |